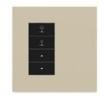

#### CHOPIN

Virtuoso and Classy, controlling Chopin feels a bit like playing the piano. Push the levers up or down to dim the lights, draw the curtains and let your favourite music enter the room.

#### SENTIDO

Sentido is a multifunctional design switch to intuitively control lighting and more at a touch. Touching more than one surface at the same time turns on and off all the lights in a room using a general scene making it intuitive and user friendly.

#### **FIBONACCI**

With its exceptional design, interchangeable text labels and proximity sensor, Fibonacci steps up the game of home automation. The touch-sensitive surface creates an effortless way of control and an unseen user experience.