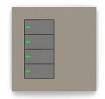

#### CHOPIN

Virtuoso and Classy, controlling Chopin feels a bit like playing the piano. Push the levers up or down to dim the lights, draw the curtains and let your favourite music enter the room.

#### SENTIDO

Sentido is a multifunctional design switch to intuitively control lighting and more at a touch. Touching more than one surface at the same time turns on and off all the lights in a room using a general scene making it intuitive and user friendly.

#### **FIBONACCI**

With its exceptional design, interchangeable text labels and proximity sensor, Fibonacci steps up the game of home automation. The touch-sensitive surface creates an effortless way of control and an unseen user experience.