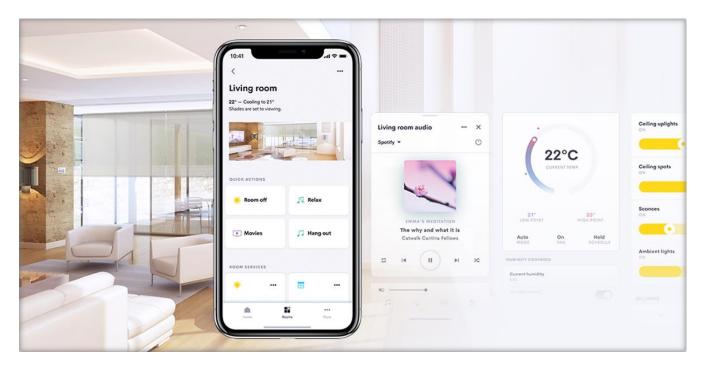

With the Internet of Things taking over the lives, automation has made lives simpler and homes smarter. Smart homes are the base to smart cities and a much secure lifestyle. It is a connected home technology that is designed to automate functions and grant you control over the property. Home control mechanism gives you the access to control the security of the house. It works on mobile application control which can be integrated with the security systems installed. You can set the schedule, and the rest is automated and based on your personal preferences thus providing convenience, control, money savings, and an overall smarter home.