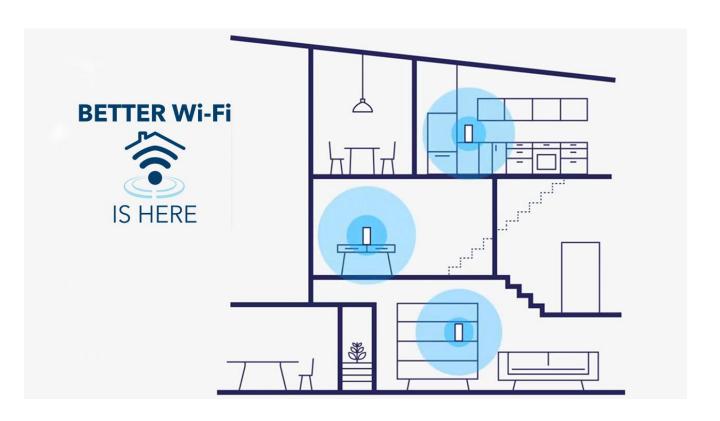

urface at the same time turns on and off all the lights in a room using a general scene making it intuitive and user friendly.



#### **FIBONACCI**

With its exceptional design, interchangeable text labels and proximity sensor, Fibonacci steps up the game of home automation. The touch-sensitive surface creates an effortless way of control and an unseen user experience.





### **Basalte**

The entire surface of our design keypads is

touch-sensitive to easily switch/dim lights, control shades and play your favourite music!

Tap more than one surface at the same time to turn all lights on and off in a room. Thanks to the integration with Crestron and Lutron home automation, this multi-touch function makes light control highly intuitive and user friendly.

# **WiFi Networking Solutions**







**Ubiquity** 

**TP Link** 

### Home Automation makes your life Convenient, Comfortable and Luxurious

**Smart Automation Switches** 



Mobile Phones, i-Pads and Wall-Mount Touch Pads



Voice Control Devices: Alexa and Google Home







# **Apostle Automation**

Kanpur: 7/105, Mona Enclave, Swarup Nagar, Kanpur-208002, Uttar Pradesh Lucknow: 2/489, Vivek Khand, Gomti Nagar, Lucknow-226010, Uttar Pradesh

Web: www.apostleautomation.com, Email: info@apostleautomation.com

Contact: +919990544224, +919506000007