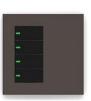

#### CHOPIN

Virtuoso and Classy, controlling Chopin feels a bit like playing the piano. Push the levers up or down to dim the lights, draw the curtains and let your favourite music enter the room.

#### SENTIDO

Sentido is a multifunctional design switch to intuitively control lighting and more at a touch. Touching more than one surface at the same time turns on and off all the lights in a room using a general scene making it intuitive and user friendly.

#### **FIBONACCI**

With its exceptional design, interchangeable text labels and proximity sensor, Fibonacci steps up the game of home automation. The touch-sensitive surface creates an effortless way of control and an unseen user experience.