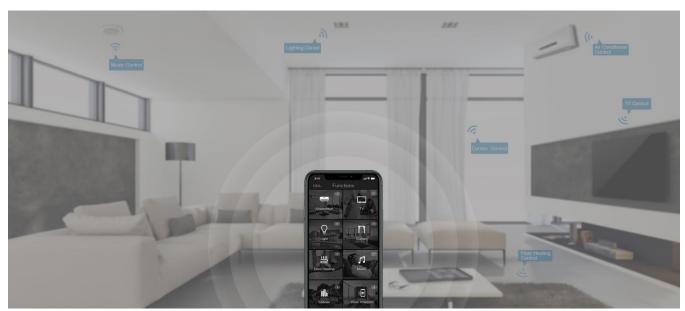

With the Internet of Things taking over the lives, automation has made lives simpler and homes smarter. Smart homes are the base to smart cities and a much secure lifestyle. It is a connected home technology that is designed to automate functions and grant you control over the property. Home control mechanism gives you the access to control the security of the house. It works on mobile application control which can be integrated with the security systems installed. You can set the schedule, and the rest is automated and based on your personal preferences thus providing convenience, control, money savings, and an overall smarter home.

### Home Automation makes your life Convenient, Comfortable and Luxurious

**Smart Automation Switches** 

Mobile Phones, i-Pads and Wall-Mount Touch Pads

Voice Control Devices: Alexa and Google Home