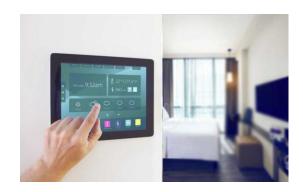

### Home Automation makes your life Convenient, Comfortable and Luxurious

**Smart Automation Switches** 

Mobile Phones, i-Pads and Wall-Mount Touch Pads

Voice Control Devices: Alexa and Google Home