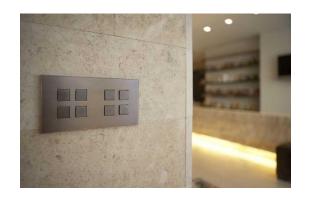

#### SENTIDO

Sentido is a multifunctional design switch to intuitively control lighting and more at a touch. Touching more than one surface at the same time turns on and off all the lights in a room using a general scene making it intuitive and user friendly.

### **Basalte**

The entire surface of our design keypads is

touch-sensitive to easily switch/dim lights, control shades and play your favourite music!

Tap more than one surface at the same time to turn all lights on and off in a room. Thanks to the integration with Crestron and Lutron home automation, this multi-touch function makes light control highly intuitive and user friendly.