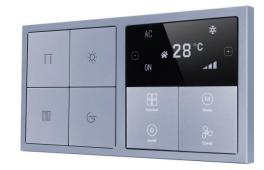

### Home Automation makes your life Convenient, Comfortable and Luxurious

**Smart Automation Switches** 

Mobile Phones, i-Pads and Wall-Mount Touch Pads

Voice Control Devices: Alexa and Google Home