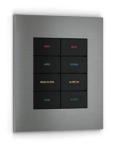

### **Basalte**

The entire surface of our design keypads is

touch-sensitive to easily switch/dim lights, control shades and play your favourite music!

Tap more than one surface at the same time to turn all lights on and off in a room. Thanks to the integration with Crestron and Lutron home automation, this multi-touch function makes light control highly intuitive and user friendly.