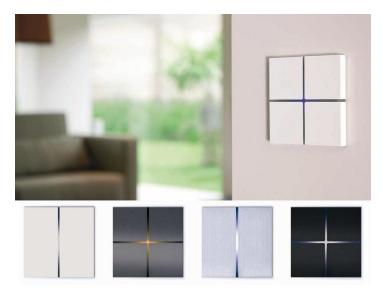

#### CHOPIN

Virtuoso and Classy, controlling Chopin feels a bit like playing the piano. Push the levers up or down to dim the lights, draw the curtains and let your favourite music enter the room.

#### SENTIDO

Sentido is a multifunctional design switch to intuitively control lighting and more at a touch. Touching more than one surface at the same time turns on and off all the lights in a room using a general scene making it intuitive and user friendly.

#### **FIBONACCI**

With its exceptional design, interchangeable text labels and proximity sensor, Fibonacci steps up the game of home automation. The touch-sensitive surface creates an effortless way of control and an unseen user experience.

### **Basalte**

The entire surface of our design keypads is

touch-sensitive to easily switch/dim lights, control shades and play your favourite music!

Tap more than one surface at the same time to turn all lights on and off in a room. Thanks to the integration with Crestron and Lutron home automation, this multi-touch function makes light control highly intuitive and user friendly.